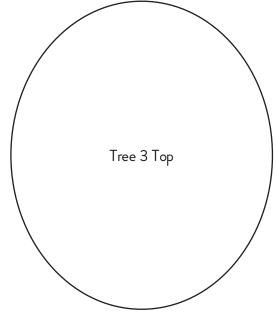

st square after printing each page. House 2 1" test square House 2 Upper Trim House 2 Window House 2 Top House 2 Door House 2 Lower Trim House 2 Base



Templates are 100% to scale. Do not add a ¼" seam allowance to this template. Make sure your print scaling is set to "none" before printing. Measure the 1" test square after printing each page.



1" test square



Templates are 100% to scale. Do not add a ¼" seam allowance to this template. Make sure your print scaling is set to "none" before printing. Measure the 1" test square after printing each page.





School

Window

Templates are 100% to scale. Do not add a ¼" seam allowance to this template. Make sure your print scaling is set to "none" before printing. Measure the 1" test square after printing each page.



1" test square











Tree Base