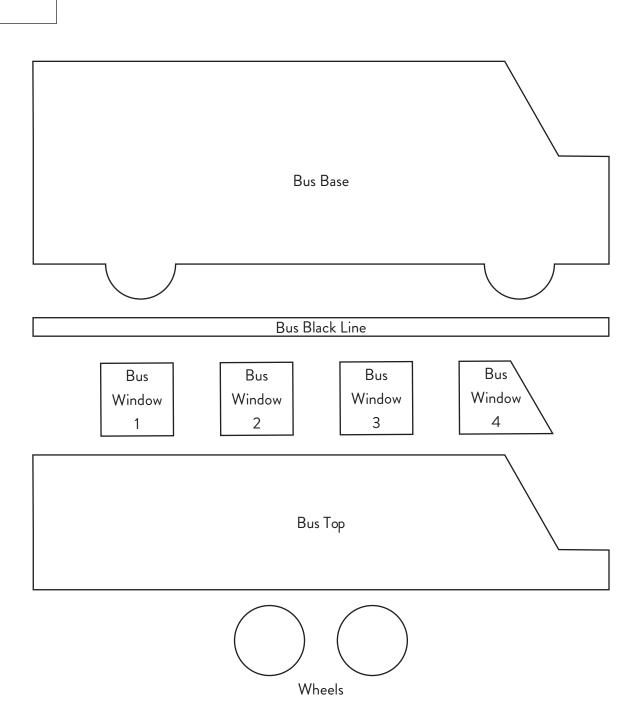

1" test square after printing each page.





Templates are 100% to scale. Do not add a ¼" seam allowance to this template. Make sure your print scaling is set to "none" before printing. Measure the 1" test square after printing each page.









# **DIY QUILTED PLAY MAT** Templates are 100% to scale. Do not add a ¼" seam allowance to this template. Make sure your print scaling is set to "none" before printing. Measure the 1" test square after printing each page. House 2 1" test square House 2 Upper Trim House 2 Window House 2 Top House 2 Door House 2 Lower Trim House 2 Base



Templates are 100% to scale. Do not add a ¼" seam allowance to this template. Make sure your print scaling is set to "none" before printing. Measure the 1" test square after printing each page.



1" test square



Templates are 100% to scale. Do not add a ¼" seam allowance to this template. Make sure your print scaling is set to "none" before printing. Measure the 1" test square after printing each page.





School

Window

Templates are 100% to scale. Do not add a ¼" seam allowance to this template. Make sure your print scaling is set to "none" before printing. Measure the 1" test square after printing each page.



1" test square











Tree Base