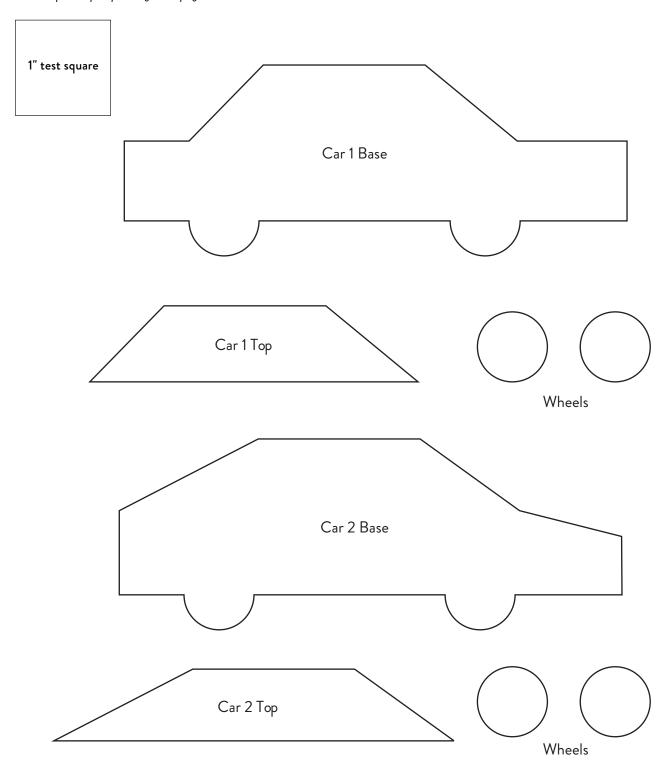

Templates are 100% to scale. Do not add a ¼" seam allowance to this template. Make sure your print scaling is set to "none" before printing. Measure the 1" test square after printing each page.

Templates are 100% to scale. Do not add a ¼" seam allowance to this template. Make sure your print scaling is set to "none" before printing. Measure the 1" test square after printing each page.