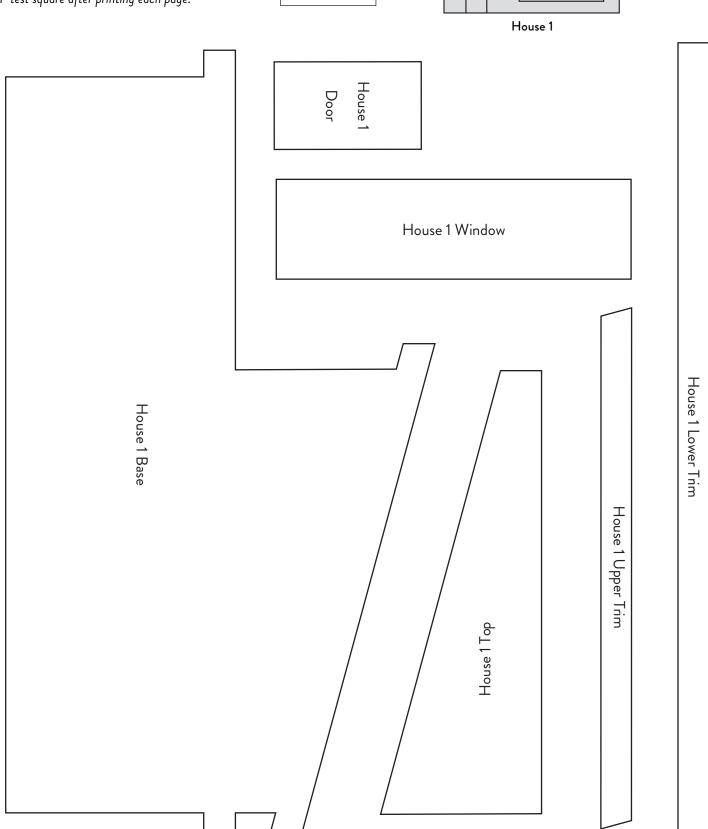

Templates are 100% to scale. Do not add a ¼" seam allowance to this template. Make sure your print scaling is set to "none" before printing. Measure the 1" test square after printing each page.

Templates are 100% to scale. Do not add a ¼" seam allowance to this template. Make sure your print scaling is set to "none" before printing. Measure the 1" test square after printing each page.