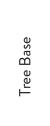

quare after printing each page. House 2 1" test square House 2 Upper Trim House 2 Window House 2 Top House 2 Door House 2 Lower Trim House 2 Base



Templates are 100% to scale. Do not add a ¼" seam allowance to this template. Make sure your print scaling is set to "none" before printing. Measure the 1" test square after printing each page.



1" test square



Templates are 100% to scale. Do not add a ¼" seam allowance to this template. Make sure your print scaling is set to "none" before printing. Measure the 1" test square after printing each page.





School

Window

Templates are 100% to scale. Do not add a ¼" seam allowance to this template. Make sure your print scaling is set to "none" before printing. Measure the 1" test square after printing each page.



1" test square











Tree Base