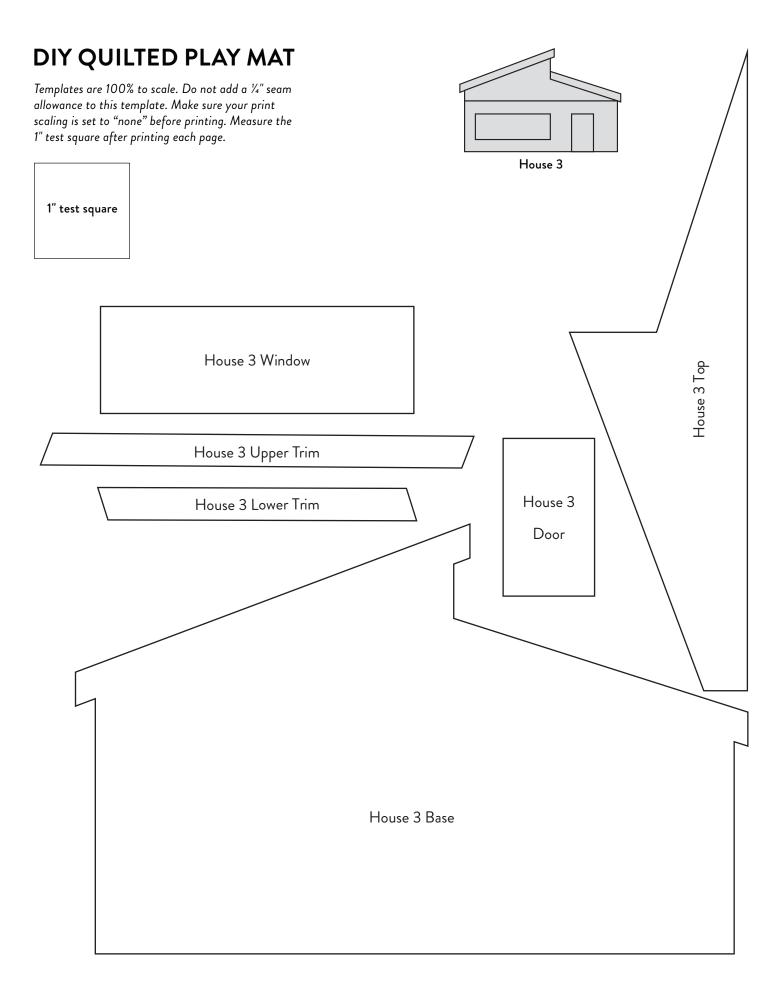

# **DIY QUILTED PLAY MAT** Templates are 100% to scale. Do not add a ¼" seam allowance to this template. Make sure your print scaling is set to "none" before printing. Measure the 1" test square after printing each page. House 2 1" test square House 2 Upper Trim House 2 Window House 2 Top House 2 Door House 2 Lower Trim House 2 Base