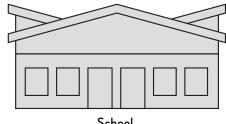

Templates are 100% to scale. Do not add a ¼" seam allowance to this template. Make sure your print scaling is set to "none" before printing. Measure the 1" test square after printing each page.

School

Window