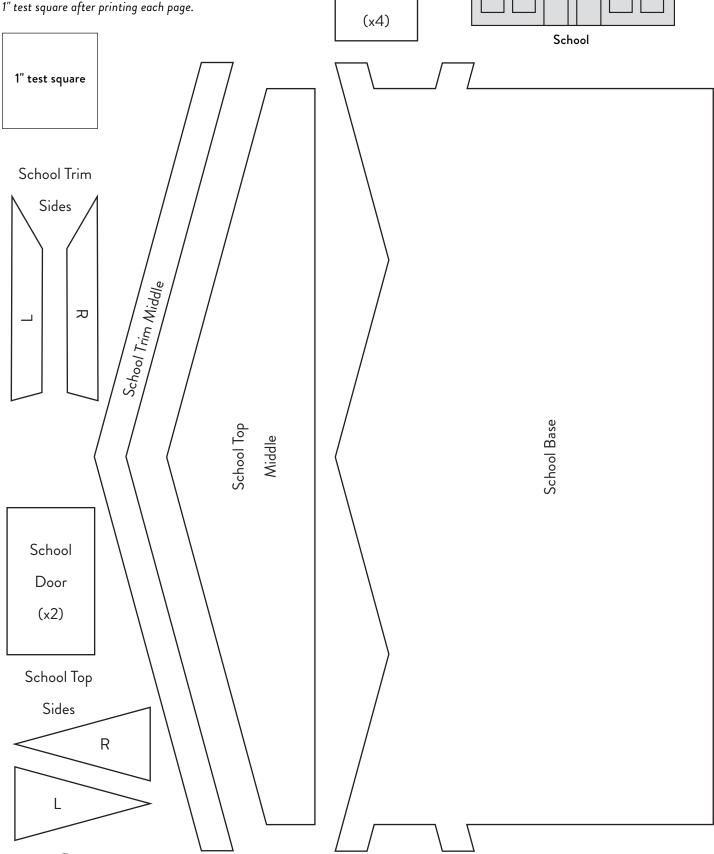

Templates are 100% to scale. Do not add a ¼" seam allowance to this template. Make sure your print scaling is set to "none" before printing. Measure the 1" test square after printing each page.

1" test square