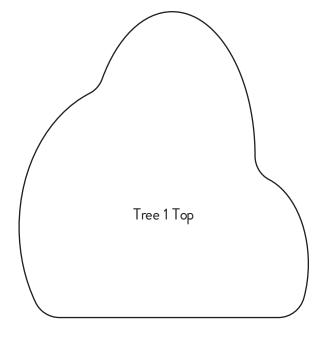

" test square after printing each page. House 2 1" test square House 2 Upper Trim House 2 Window House 2 Top House 2 Door House 2 Lower Trim House 2 Base



Templates are 100% to scale. Do not add a ¼" seam allowance to this template. Make sure your print scaling is set to "none" before printing. Measure the 1" test square after printing each page.



1" test square



Templates are 100% to scale. Do not add a ¼" seam allowance to this template. Make sure your print scaling is set to "none" before printing. Measure the 1" test square after printing each page.





School

Window

Templates are 100% to scale. Do not add a ¼" seam allowance to this template. Make sure your print scaling is set to "none" before printing. Measure the 1" test square after printing each page.



1" test square











Tree Base