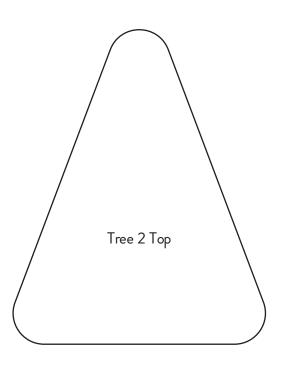

test square after printing each page. House 2 1" test square House 2 Upper Trim House 2 Window House 2 Top House 2 Door House 2 Lower Trim House 2 Base



Templates are 100% to scale. Do not add a ¼" seam allowance to this template. Make sure your print scaling is set to "none" before printing. Measure the 1" test square after printing each page.



1" test square



Templates are 100% to scale. Do not add a ¼" seam allowance to this template. Make sure your print scaling is set to "none" before printing. Measure the 1" test square after printing each page.





School

Window

Templates are 100% to scale. Do not add a ¼" seam allowance to this template. Make sure your print scaling is set to "none" before printing. Measure the 1" test square after printing each page.



1" test square











Tree Base