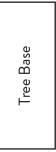

square after printing each page. House 2 1" test square House 2 Upper Trim House 2 Window House 2 Top House 2 Door House 2 Lower Trim House 2 Base



Templates are 100% to scale. Do not add a ¼" seam allowance to this template. Make sure your print scaling is set to "none" before printing. Measure the 1" test square after printing each page.



1" test square



Templates are 100% to scale. Do not add a ¼" seam allowance to this template. Make sure your print scaling is set to "none" before printing. Measure the 1" test square after printing each page.





School

Window

Templates are 100% to scale. Do not add a ¼" seam allowance to this template. Make sure your print scaling is set to "none" before printing. Measure the 1" test square after printing each page.



1" test square











Tree Base