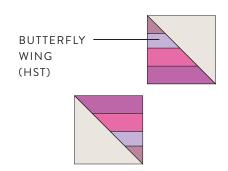

r Patch* | ³/₄ yd.                           | ⁵% yd.                            | ³⁄₃ yd.                          | ³/ <sub>8</sub> yd.               | ¼ yd.                             |
| Background  | 7 ¾ yd.                           | 6 ¼ yd.                           | 4 ¼ yd.                          | 3 ¼ yd.                           | 1 ¾ yd.                           |
| Binding     | ³/₄ yd.                           | ³/₄ yd.                           | 5% yd.                           | 5% yd.**                          | ½ yd.                             |
| Backing     | 9 ¼ yd.                           | 7 ¾ yd.                           | 5 ¾ yd.                          | 4 ½ yd.                           | 3 ½ yd.                           |



**BUTTERFLY BLOCK** 



\*\* ½ yd. is enough fabric if you cut carefully.





## SUNSET GLOW



## SUNRISE DEW



MIDDAY MEADOW



**EVENING CELEBRATION** 



## SPRING AZURE



#### MONARCH



SWALLOWTAIL



SKIPPER



## BUCKET LIST



## PAINTED LADY



TERRA COTTA PANNA COTTA



SOUTHERN BELLE