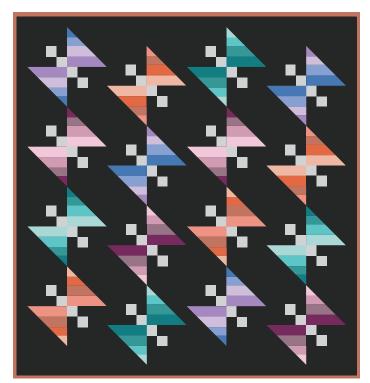

|
| Background  | 7 ¾ yd.                           | 6 ¼ yd.                           | 4 ¼ yd.                          | 3 ¼ yd.                           | 1 ¾ yd.                           |
| Binding     | ³/₄ yd.                           | ³/₄ yd.                           | 5% yd.                           | 5% yd.**                          | ½ yd.                             |
| Backing     | 9 ¼ yd.                           | 7 ¾ yd.                           | 5 ¾ yd.                          | 4 ½ yd.                           | 3 ½ yd.                           |



**BUTTERFLY BLOCK** 



\*\* ½ yd. is enough fabric if you cut carefully.





## SUNSET GLOW



## SUNRISE DEW



MIDDAY MEADOW



**EVENING CELEBRATION** 



## SPRING AZURE



#### MONARCH



SWALLOWTAIL



SKIPPER



## BUCKET LIST



## PAINTED LADY



TERRA COTTA PANNA COTTA



SOUTHERN BELLE