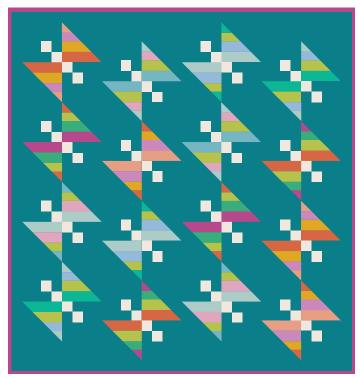

.               | ¼ yd.                             |
| Background  | 7 ¾ yd.                           | 6 ¼ yd.                           | 4 ¼ yd.                          | 3 ¼ yd.                           | 1 ¾ yd.                           |
| Binding     | ³/₄ yd.                           | ³/₄ yd.                           | 5% yd.                           | 5% yd.**                          | ½ yd.                             |
| Backing     | 9 ¼ yd.                           | 7 ¾ yd.                           | 5 ¾ yd.                          | 4 ½ yd.                           | 3 ½ yd.                           |



**BUTTERFLY BLOCK** 



\*\* ½ yd. is enough fabric if you cut carefully.





## SUNSET GLOW



## SUNRISE DEW



MIDDAY MEADOW



**EVENING CELEBRATION** 



## SPRING AZURE



#### MONARCH



SWALLOWTAIL



SKIPPER



## BUCKET LIST



## PAINTED LADY



TERRA COTTA PANNA COTTA



SOUTHERN BELLE