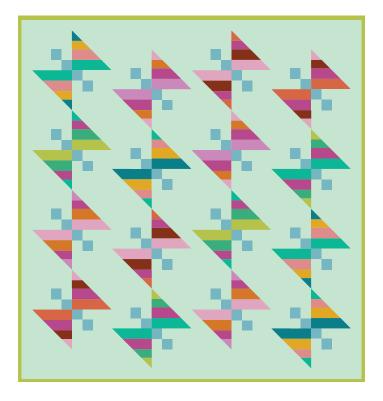

| ³/ <sub>8</sub> yd.               | ¼ yd.                             |
| Background  | 7 ¾ yd.                           | 6 ¼ yd.                           | 4 ¼ yd.                          | 3 ¼ yd.                           | 1 ¾ yd.                           |
| Binding     | ³/₄ yd.                           | ³/₄ yd.                           | 5% yd.                           | 5% yd.**                          | ½ yd.                             |
| Backing     | 9 ¼ yd.                           | 7 ¾ yd.                           | 5 ¾ yd.                          | 4 ½ yd.                           | 3 ½ yd.                           |



**BUTTERFLY BLOCK** 



\*\* ½ yd. is enough fabric if you cut carefully.





## SUNSET GLOW



## SUNRISE DEW



MIDDAY MEADOW



**EVENING CELEBRATION** 



## SPRING AZURE



#### MONARCH



SWALLOWTAIL



SKIPPER



## BUCKET LIST



## PAINTED LADY



TERRA COTTA PANNA COTTA



SOUTHERN BELLE