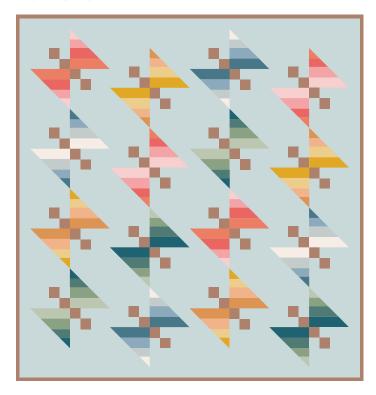

yd.                             |
| Background  | 7 ¾ yd.                           | 6 ¼ yd.                           | 4 ¼ yd.                          | 3 ¼ yd.                           | 1 ¾ yd.                           |
| Binding     | ³/₄ yd.                           | ³/₄ yd.                           | 5% yd.                           | 5% yd.**                          | ½ yd.                             |
| Backing     | 9 ¼ yd.                           | 7 ¾ yd.                           | 5 ¾ yd.                          | 4 ½ yd.                           | 3 ½ yd.                           |



**BUTTERFLY BLOCK** 



\*\* ½ yd. is enough fabric if you cut carefully.





## SUNSET GLOW



## SUNRISE DEW



MIDDAY MEADOW



**EVENING CELEBRATION** 



## SPRING AZURE



#### MONARCH



SWALLOWTAIL



SKIPPER



## BUCKET LIST



## PAINTED LADY



TERRA COTTA PANNA COTTA



SOUTHERN BELLE