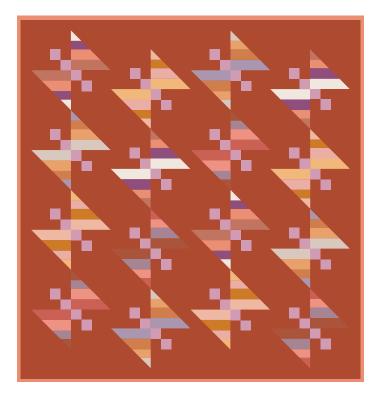

| 4 ¼ yd.                          | 3 ¼ yd.                           | 1 ¾ yd.                           |
| Binding     | ³/₄ yd.                           | ³/₄ yd.                           | 5% yd.                           | 5% yd.**                          | ½ yd.                             |
| Backing     | 9 ¼ yd.                           | 7 ¾ yd.                           | 5 ¾ yd.                          | 4 ½ yd.                           | 3 ½ yd.                           |



**BUTTERFLY BLOCK** 



\*\* ½ yd. is enough fabric if you cut carefully.





## SUNSET GLOW



## SUNRISE DEW



MIDDAY MEADOW



**EVENING CELEBRATION** 



## SPRING AZURE



#### MONARCH



SWALLOWTAIL



SKIPPER



## BUCKET LIST



## PAINTED LADY



TERRA COTTA PANNA COTTA



SOUTHERN BELLE