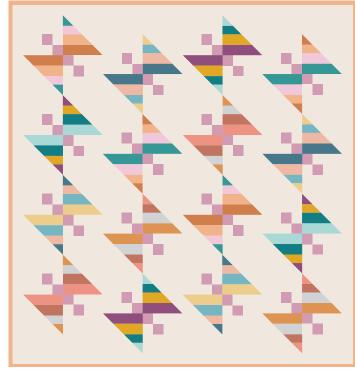

¼ yd.                          | 3 ¼ yd.                           | 1 ¾ yd.                           |
| Binding     | ³/₄ yd.                           | ³/₄ yd.                           | 5% yd.                           | 5% yd.**                          | ½ yd.                             |
| Backing     | 9 ¼ yd.                           | 7 ¾ yd.                           | 5 ¾ yd.                          | 4 ½ yd.                           | 3 ½ yd.                           |



**BUTTERFLY BLOCK** 



\*\* ½ yd. is enough fabric if you cut carefully.





## SUNSET GLOW



## SUNRISE DEW



MIDDAY MEADOW



**EVENING CELEBRATION** 



## SPRING AZURE



#### MONARCH



SWALLOWTAIL



SKIPPER



## BUCKET LIST



## PAINTED LADY



TERRA COTTA PANNA COTTA



SOUTHERN BELLE