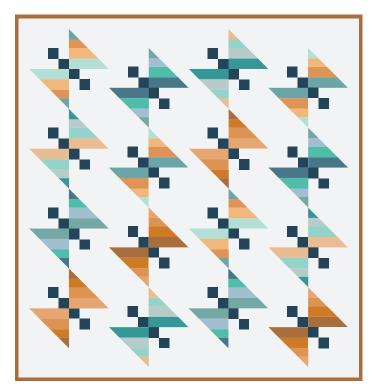

| 6 ¼ yd.                           | 4 ¼ yd.                          | 3 ¼ yd.                           | 1 ¾ yd.                           |
| Binding     | ³/₄ yd.                           | ³/₄ yd.                           | 5% yd.                           | 5% yd.**                          | ½ yd.                             |
| Backing     | 9 ¼ yd.                           | 7 ¾ yd.                           | 5 ¾ yd.                          | 4 ½ yd.                           | 3 ½ yd.                           |



**BUTTERFLY BLOCK** 



\*\* ½ yd. is enough fabric if you cut carefully.





## SUNSET GLOW



## SUNRISE DEW



MIDDAY MEADOW



**EVENING CELEBRATION** 



## SPRING AZURE



#### MONARCH



SWALLOWTAIL



SKIPPER



## BUCKET LIST



## PAINTED LADY



TERRA COTTA PANNA COTTA



SOUTHERN BELLE