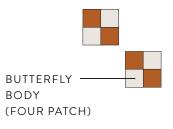

#### PICK ONLY ONE:

Choose ONE version only — JR Wings **OR** FQ/FE Wings. The Four Patches (Butterfly Body), Background, Binding, and Backing amounts apply to both versions.

\* If you're making the JR version, you can use additional JR strips in place of the Four-Patch yardage for all sizes except King. (The King size requires 45 total strips, so you can supplement a JR with extra WOF strips from your stash.) Keep in mind that this will make your Butterfly Bodies scrappy.