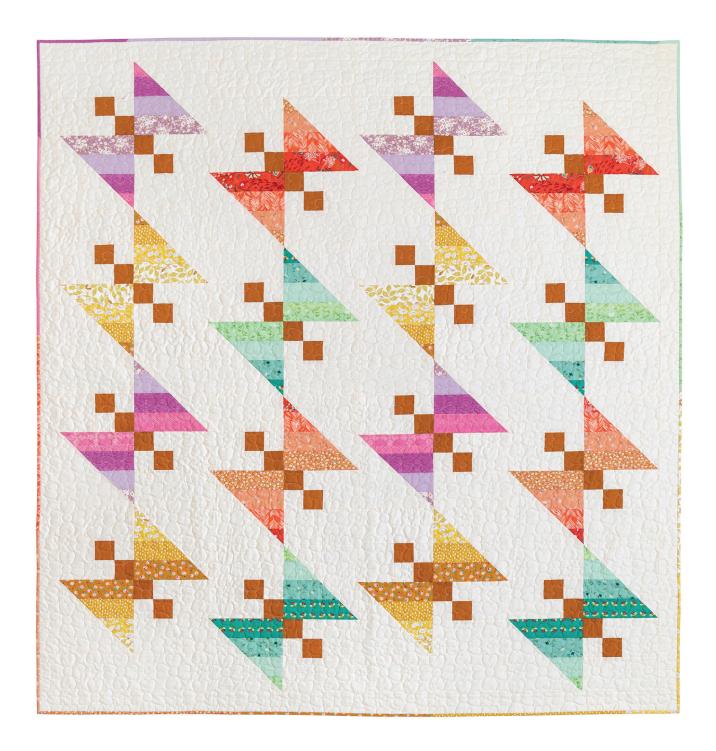

# BUTTERFLY GARDEN

— A QUILT PATTERN BY ————





- **WOF** = Width of Fabric: cotton broadcloth commonly used for quilting is 42"; all pattern measurements assume fabric to be 42" wide from selvage to selvage.
- Seam Allowance = 1/4"
- FQ = Fat Quarter: a pre-cut of fabric measuring ~18" x 21"
- FE = Fat Eighth: a pre-cut of fabric measuring ~9" x 21"
- JR = Jelly Roll: fabric pre-cut (sometimes called Roll Ups, Strip Sets, Pops, or Rolie Polies, depending on the manufacturer) consisting of 2 ½" x WOF strips of an entire fabric collection. JRs generally contain at least 40 strips and include duplicate prints; double check your JR to ensure it includes enough strips for the size you are making.

- Sub-cut = To cut a larger piece into smaller pieces.
- Chain Piece = To sew pieces of fabric together, one right after the other, without sni