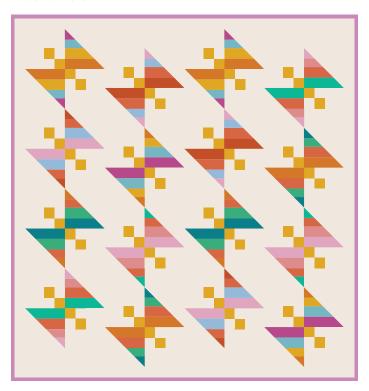

| ³⁄₃ yd.                          | ³/ <sub>8</sub> yd.               | ¼ yd.                             |
| Background  | 7 ¾ yd.                           | 6 ¼ yd.                           | 4 ¼ yd.                          | 3 ¼ yd.                           | 1 ¾ yd.                           |
| Binding     | ³/₄ yd.                           | ³/₄ yd.                           | 5% yd.                           | 5% yd.**                          | ½ yd.                             |
| Backing     | 9 ¼ yd.                           | 7 ¾ yd.                           | 5 ¾ yd.                          | 4 ½ yd.                           | 3 ½ yd.                           |



**BUTTERFLY BLOCK** 



\*\* ½ yd. is enough fabric if you cut carefully.





## SUNSET GLOW



## SUNRISE DEW



MIDDAY MEADOW



**EVENING CELEBRATION** 



## SPRING AZURE



#### MONARCH



SWALLOWTAIL



SKIPPER



## BUCKET LIST



## PAINTED LADY



TERRA COTTA PANNA COTTA



SOUTHERN BELLE