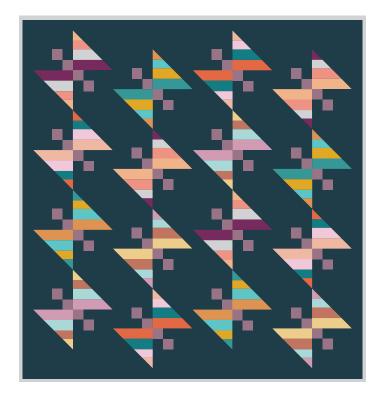

|
| Background  | 7 ¾ yd.                           | 6 ¼ yd.                           | 4 ¼ yd.                          | 3 ¼ yd.                           | 1 ¾ yd.                           |
| Binding     | ³/₄ yd.                           | ³/₄ yd.                           | 5% yd.                           | 5% yd.**                          | ½ yd.                             |
| Backing     | 9 ¼ yd.                           | 7 ¾ yd.                           | 5 ¾ yd.                          | 4 ½ yd.                           | 3 ½ yd.                           |



**BUTTERFLY BLOCK** 



\*\* ½ yd. is enough fabric if you cut carefully.





## SUNSET GLOW



## SUNRISE DEW



MIDDAY MEADOW



**EVENING CELEBRATION** 



## SPRING AZURE



#### MONARCH



SWALLOWTAIL



SKIPPER



## BUCKET LIST



## PAINTED LADY



TERRA COTTA PANNA COTTA



SOUTHERN BELLE