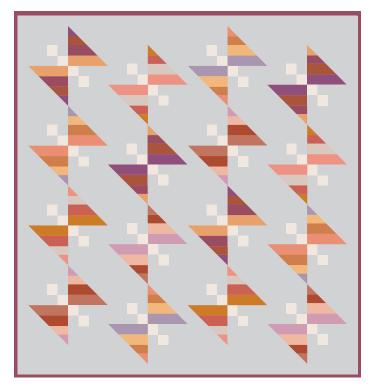

| 6 ¼ yd.                           | 4 ¼ yd.                          | 3 ¼ yd.                           | 1 ¾ yd.                           |
| Binding     | ³/₄ yd.                           | ³/₄ yd.                           | 5% yd.                           | 5% yd.**                          | ½ yd.                             |
| Backing     | 9 ¼ yd.                           | 7 ¾ yd.                           | 5 ¾ yd.                          | 4 ½ yd.                           | 3 ½ yd.                           |



**BUTTERFLY BLOCK** 



\*\* ½ yd. is enough fabric if you cut carefully.





## SUNSET GLOW



## SUNRISE DEW



MIDDAY MEADOW



**EVENING CELEBRATION** 



## SPRING AZURE



#### MONARCH



SWALLOWTAIL



SKIPPER



## BUCKET LIST



## PAINTED LADY



TERRA COTTA PANNA COTTA



SOUTHERN BELLE