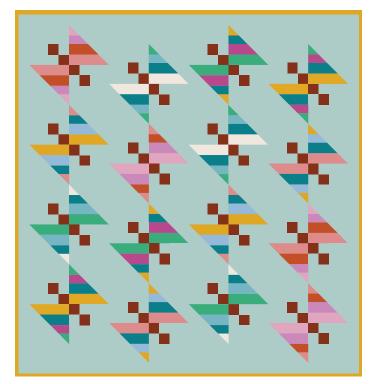

| ³/ <sub>8</sub> yd.               | ¼ yd.                             |
| Background  | 7 ¾ yd.                           | 6 ¼ yd.                           | 4 ¼ yd.                          | 3 ¼ yd.                           | 1 ¾ yd.                           |
| Binding     | ³/₄ yd.                           | ³/₄ yd.                           | 5% yd.                           | 5% yd.**                          | ½ yd.                             |
| Backing     | 9 ¼ yd.                           | 7 ¾ yd.                           | 5 ¾ yd.                          | 4 ½ yd.                           | 3 ½ yd.                           |



**BUTTERFLY BLOCK** 



\*\* ½ yd. is enough fabric if you cut carefully.





## SUNSET GLOW



## SUNRISE DEW



MIDDAY MEADOW



**EVENING CELEBRATION** 



## SPRING AZURE



#### MONARCH



SWALLOWTAIL



SKIPPER



## BUCKET LIST



## PAINTED LADY



TERRA COTTA PANNA COTTA



SOUTHERN BELLE