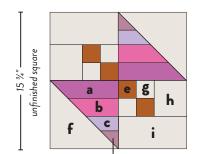

|
| Four Patch* | ³/₄ yd.                           | ⁵% yd.                            | ³⁄₃ yd.                          | ³/ <sub>8</sub> yd.               | ¼ yd.                             |
| Background  | 7 ¾ yd.                           | 6 ¼ yd.                           | 4 ¼ yd.                          | 3 ¼ yd.                           | 1 ¾ yd.                           |
| Binding     | ³/₄ yd.                           | ³/₄ yd.                           | 5% yd.                           | 5% yd.**                          | ½ yd.                             |
| Backing     | 9 ¼ yd.                           | 7 ¾ yd.                           | 5 ¾ yd.                          | 4 ½ yd.                           | 3 ½ yd.                           |



**BUTTERFLY BLOCK** 



\*\* ½ yd. is enough fabric if you cut carefully.





## SUNSET GLOW



## SUNRISE DEW



MIDDAY MEADOW



**EVENING CELEBRATION** 



## SPRING AZURE



#### MONARCH



SWALLOWTAIL



SKIPPER



## BUCKET LIST



## PAINTED LADY



TERRA COTTA PANNA COTTA



SOUTHERN BELLE