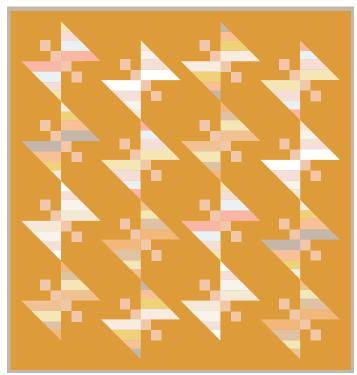

round  | 7 ¾ yd.                           | 6 ¼ yd.                           | 4 ¼ yd.                          | 3 ¼ yd.                           | 1 ¾ yd.                           |
| Binding     | ³/₄ yd.                           | ³/₄ yd.                           | 5% yd.                           | 5% yd.**                          | ½ yd.                             |
| Backing     | 9 ¼ yd.                           | 7 ¾ yd.                           | 5 ¾ yd.                          | 4 ½ yd.                           | 3 ½ yd.                           |



**BUTTERFLY BLOCK** 



\*\* ½ yd. is enough fabric if you cut carefully.





## SUNSET GLOW



## SUNRISE DEW



MIDDAY MEADOW



**EVENING CELEBRATION** 



## SPRING AZURE



#### MONARCH



SWALLOWTAIL



SKIPPER



## BUCKET LIST



## PAINTED LADY



TERRA COTTA PANNA COTTA



SOUTHERN BELLE